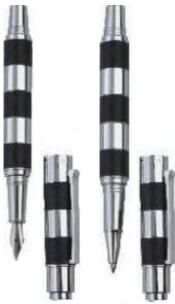

NSB1475 William Roller ball pen MRP. 3200.00

NSS1332 Meteor Fountain pen MRP. 6800.00

NSS1334 Meteor Ballpoint pen MRP. 6100.00

NSS1335 Meteor Roller ball pen MRP. 6700.00

NB9972 Ecalle Fountain pen MRR4200.00