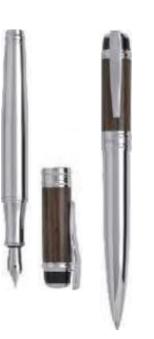

NSR1352 Saturne Fountain pen MRP. 3200.00

NSR1355 Saturne
Roller ball pen
MRP. 3000.00

NSN1352 Halo Fountain pen MRP. 3350.00

NSN1355 Halo Roller ball pen MRP. 3200.00

NSL9192 Escape Fountain pen MRP. 2350.00