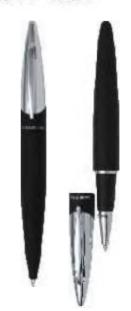

11

NSF1442 Identity Fountain pen MRP. 5250.00

NSF1445 Identity Roller ball pen MRP. 5100.00

NSS8402 Helix Fountain pen MRP. 4350.00

Roller ball pen MRP. 4400.00

#12952 Bicolore Fountain pen MRP. 2500.00

NS9874 Leisure Ballpoint pen MRP. 3000.00

NS5232 Chrome Fountain pen MRP. 3200.00

NS5234 Chrome Ballpoint pen MRP. 2800.00

NST0892 Heritage gold Fountain pen MRP. 3000.00

NST0894 Heritage gold Ballpoint pen

MRP. 3650.00

NST0592 Heritage black Fountain pen MRP. 2350.00