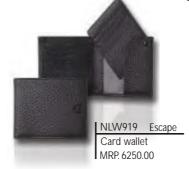

NSL9194 Escape
Ballpoint pen
MRP. 1850.00

NSL9195 Escape Roller ball pen MRP. 2300.00

NSL0302 Tune Fountain pen MRP. 2650.00

NSL0305 Tune Roller ball pen MRP. 2700.00

NPRW030 Tune Set NSL0305 + NLW919 MRP. 10500.00