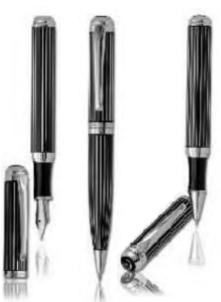

NSR1352 Saturne Fountain pen MRP. 3200.00

NSR1355 Saturne
Roller ball pen
MRP. 3000.00

NSN1352 Halo Fountain pen MRP. 3350.00

NSN1355 Halo Roller ball pen MRP. 3200.00

NSL9192 Escape Fountain pen MRP. 2350.00