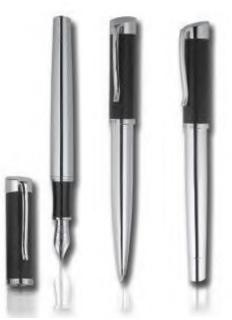

NSF1125 Boston Black Roller ball pen MRP. 4000.00

NSF1124 Boston Black Ballpoint pen MRP. 3500.00

NSF1122 Boston Black Fountain pen MRP. 4100.00

NSF1114 Boston Silver Ballpoint pen MRP. 3500.00

NSF1115 Boston Silver Roller ball pen MRP. 4000.00