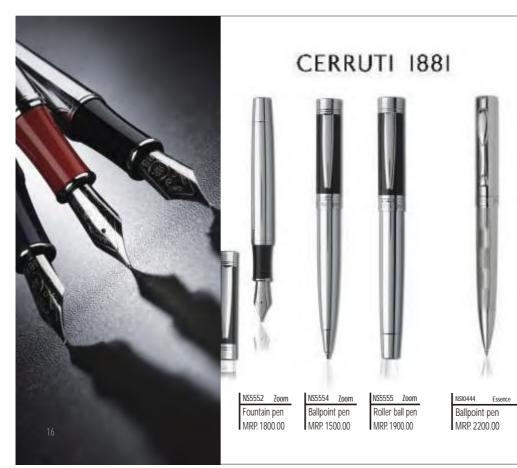

NSR1352 Saturne Fountain pen MRP. 3200.00

NSR1355 Saturne
Roller ball pen
MRP. 3000.00

NSN1352 Halo Fountain pen MRP. 3350.00

NSN1355 Halo Roller ball pen MRP. 3200.00

NSL9192 Escape Fountain pen MRP. 2350.00