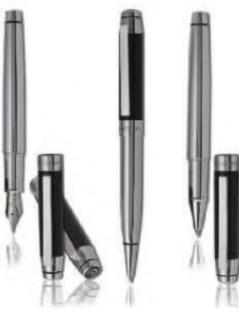

NSR1352 Saturne Fountain pen MRP. 3200.00

NSR1355 Saturne
Roller ball pen
MRP. 3000.00

NSN1352 Halo Fountain pen MRP. 3350.00

NSN1355 Halo Roller ball pen MRP. 3200.00

NSL9192 Escape Fountain pen MRP. 2350.00